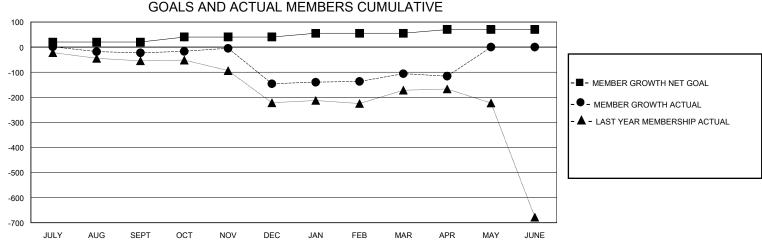

## MONTHLY MEMBERSHIP PROGRESS REPORT

District 305 S

Results as of: 5/31/2020

## **GMT**: **LOCATION PAKISTAN GMT CA** Clubs **Members RESULTS FOR 2019-2020 RESULTS FOR 2019-2020** NEW CLUB GOAL **NEW CLUBS** DROPPED CLUBS QUARTER MEMBER GROWTH NET MEMBER GROWTH DROPPED QUARTER **GOAL** MEMBERS ACTUAL **ACTUAL** (including transfers) 0 2 20 45 59 JULY/AUG/SEPT JULY/AUG/SEPT 1 0 6 161 20 43 OCT/NOV/DEC OCT/NOV/DEC 2 1 15 94 33 JAN/FEB/MAR JAN/FEB/MAR 0 0 3 13 APR/MAY/JUNE APR/MAY/JUNE 15

## GOALS AND ACTUAL NEW CLUBS CUMULATIVE 3.5 3 - CURRENT YEAR GOALS FOR NEW CLUBS 2.5 - CURRENT YEAR ACTUAL NEW CLUBS 2 ▲ - LAST YEAR ACTUAL NEW CLUBS 1.5 0.5 0 NOV SEPT OCT DEC JAN FEB MAR APR JUNE AUG JULY MAY



| DROPPED CLUBS: 9 |     | 32 CLUBS OF 91 ADDED 1 OR MORE<br>NEW MEMBERS | GENDER DISTRIBUTION             |                |     |
|------------------|-----|-----------------------------------------------|---------------------------------|----------------|-----|
|                  |     |                                               | MALE                            | 1,078 (73.08%) |     |
|                  |     |                                               | FEMALE                          | 397 (26.92%)   |     |
| DROPPED MEMBERS  |     |                                               |                                 |                |     |
| DECEASED         | 2   | CLICK HERE FOR CUMULATIVE MEMBERSHIP DATA     | TOTAL FAMILY UNIT MEMBERS       |                | 966 |
| CLUB